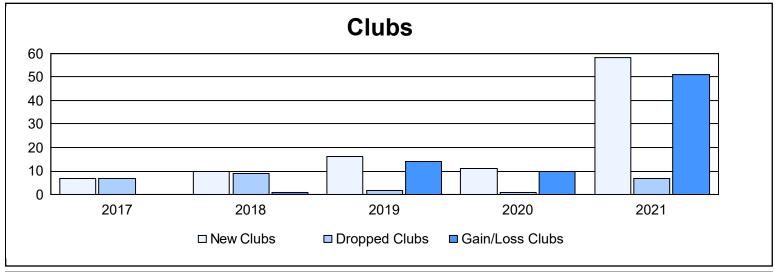

District 320 D As of June 2021 Cumulative

| Year      | New<br>Clubs | Dropped<br>Clubs | Gain/<br>Loss<br>Clubs | New<br>Members | Charter<br>Members | Reinstate<br>Members | Transfer<br>Members | Total<br>Member<br>Added | Total<br>Members<br>Dropped | Gain/<br>Loss<br>Members |
|-----------|--------------|------------------|------------------------|----------------|--------------------|----------------------|---------------------|--------------------------|-----------------------------|--------------------------|
| 2016-2017 | 7            | 7                | 0                      | 522            | 161                | 7                    | 2                   | 692                      | 518                         | 174                      |
| 2017-2018 | 10           | 9                | 1                      | 490            | 244                | 64                   | 9                   | 807                      | 787                         | 20                       |
| 2018-2019 | 16           | 2                | 14                     | 248            | 484                | 64                   | 20                  | 816                      | 582                         | 234                      |
| 2019-2020 | 11           | 1                | 10                     | 287            | 510                | 15                   | 27                  | 839                      | 690                         | 149                      |
| 2020-2021 | 58           | 7                | 51                     | 418            | 1,342              | 15                   | 3                   | 1,778                    | 1,228                       | 550                      |
| Average   | 20           | 5                | 15                     | 393            | 548                | 33                   | 12                  | 986                      | 761                         | 225                      |